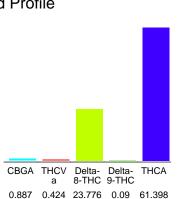

## Cannabinoid Profile

## Cannabinoid Profile by HPLC

0.09%

Delta-9-THC

0.00%

**CBD** 

| Cannabinoid          | % wt  | mg/g   |
|----------------------|-------|--------|
| CBGA                 | 0.887 | 8.87   |
| THCVa                | 0.424 | 4.24   |
| Delta-8-THC          | 23.78 | 237.76 |
| Delta-9-THC          | 0.09  | 0.9    |
| THCA                 | 61.4  | 613.98 |
| Total Cannabinoids   | 86.58 | 865.8  |
| Calculated CBD Yield | 0.00  | 0.00   |