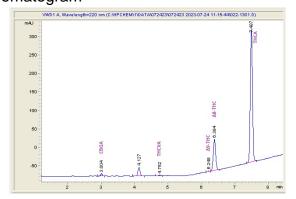

Runtz Miami, FL Sample 432-072423-129

Pineapple Paradise

Sample Submitted: 07-24-2023; Report Date: 07-27-2023

## Pineapple Paradise

## Chromatogram



## Cannabinoid Profile



## Cannabinoid Profile by HPLC

0.09%

Delta-9-THC

0.00%

**CBD** 

| Cannabinoid          | % wt  | mg/g   |
|----------------------|-------|--------|
| CBGA                 | 0.887 | 8.87   |
| THCVa                | 0.424 | 4.24   |
| Delta-8-THC          | 23.78 | 237.76 |
| Delta-9-THC          | 0.09  | 0.9    |
| THCA                 | 61.4  | 613.98 |
| Total Cannabinoids   | 86.58 | 865.8  |
| Calculated CBD Yield | 0.00  | 0.00   |

Calculated Maximum CBD Yield = CBD + 0.877 \* CBDA

86.58%

**Total Cannabinoids** 

Marin Analytics, LLC

250 Bel Marin Keys Blvd, Suite D4 Novato, CA 94949

833-321-TEST / info@marinanalytics.com

This sample has been tested by Marin Analytics, LLC using valid testing methodologies and a quality system. Values reported r