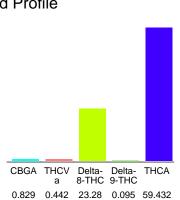

## Cannabinoid Profile

## Cannabinoid Profile by HPLC

0.10%

Delta-9-THC

0.00%

**CBD** 

| Cannabinoid          | % wt  | mg/g   |
|----------------------|-------|--------|
| CBGA                 | 0.829 | 8.29   |
| THCVa                | 0.442 | 4.42   |
| Delta-8-THC          | 23.28 | 232.8  |
| Delta-9-THC          | 0.095 | 0.95   |
| THCA                 | 59.43 | 594.32 |
| Total Cannabinoids   | 84.08 | 840.8  |
| Calculated CBD Yield | 0.00  | 0.00   |