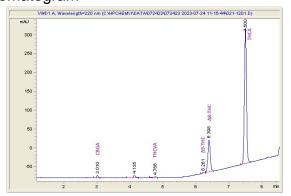

Runtz Miami, FL Sample 432-072423-128

Rainbow Cotton Candy

Sample Submitted: 07-24-2023; Report Date: 07-27-2023

## Rainbow Cotton Candy

## Chromatogram



## Cannabinoid Profile



## Cannabinoid Profile by HPLC

0.10%

Delta-9-THC

0.00%

**CBD** 

| Cannabinoid          | % wt  | mg/g   |
|----------------------|-------|--------|
| CBGA                 | 0.829 | 8.29   |
| THCVa                | 0.442 | 4.42   |
| Delta-8-THC          | 23.28 | 232.8  |
| Delta-9-THC          | 0.095 | 0.95   |
| THCA                 | 59.43 | 594.32 |
| Total Cannabinoids   | 84.08 | 840.8  |
| Calculated CBD Yield | 0.00  | 0.00   |

Calculated Maximum CBD Yield = CBD + 0.877 \* CBDA

84.08%

**Total Cannabinoids** 

Marin Analytics, LLC

250 Bel Marin Keys Blvd, Suite D4 Novato, CA 94949

833-321-TEST / info@marinanalytics.com

This sample has been tested by Marin Analytics, LLC using valid testing methodologies and a quality system. Values reported r