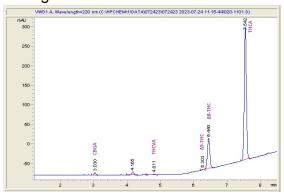

#### Chromatogram

### Cannabinoid Profile by HPLC

Cannabinoid % wt mg/g CBGA 0.871 8.71 THCVa 0.588 5.88 Delta-8-THC 23.5 234.95 Delta-9-THC 0.86 0.086 THCA 61.69 616.86 **Total Cannabinoids** 86.73 867.3 0.00 0.00 Calculated CBD Yield

CBGA

THCV

а

Delta- Delta-

8-THC 9-THC

0.871 0.588 23.495 0.086 61.686

THCA

Calculated Maximum CBD Yield = CBD + 0.877 \* CBDA