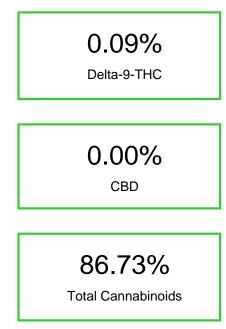

### Cannabinoid Profile by HPLC

Cannabinoid % wt mg/g CBGA 0.871 8.71 THCVa 0.588 5.88 Delta-8-THC 23.5 234.95 Delta-9-THC 0.86 0.086 THCA 61.69 616.86 **Total Cannabinoids** 86.73 867.3 0.00 0.00 Calculated CBD Yield

CBGA

THCV

а

Delta- Delta-

8-THC 9-THC

0.871 0.588 23.495 0.086 61.686

THCA

Calculated Maximum CBD Yield = CBD + 0.877 \* CBDA