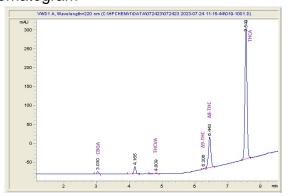

## Chromatogram

0.911 0.457 22.386 0.079 59.016

## Cannabinoid Profile by HPLC

0.08%

Delta-9-THC

0.00%

**CBD** 

| Cannabinoid          | % wt  | mg/g   |
|----------------------|-------|--------|
| CBGA                 | 0.911 | 9.11   |
| THCVa                | 0.457 | 4.57   |
| Delta-8-THC          | 22.39 | 223.86 |
| Delta-9-THC          | 0.079 | 0.79   |
| THCA                 | 59.02 | 590.16 |
| Total Cannabinoids   | 82.85 | 828.5  |
| Calculated CBD Yield | 0.00  | 0.00   |