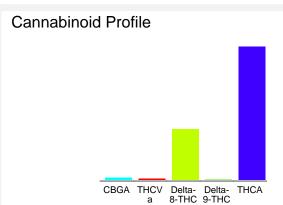

## Cannabinoid Profile by HPLC

0.08%

Delta-9-THC

0.00%

**CBD** 

| Cannabinoid          | % wt  | mg/g   |
|----------------------|-------|--------|
| CBGA                 | 0.911 | 9.11   |
| THCVa                | 0.457 | 4.57   |
| Delta-8-THC          | 22.39 | 223.86 |
| Delta-9-THC          | 0.079 | 0.79   |
| THCA                 | 59.02 | 590.16 |
| Total Cannabinoids   | 82.85 | 828.5  |
| Calculated CBD Yield | 0.00  | 0.00   |