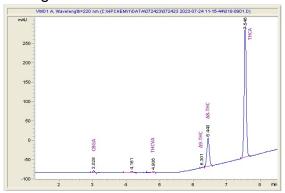

### Chromatogram

| Cannabinoid          | % wt  | mg/g   |
|----------------------|-------|--------|
| CBGA                 | 0.819 | 8.19   |
| THCVa                | 0.504 | 5.04   |
| Delta-8-THC          | 23.98 | 239.77 |
| Delta-9-THC          | 0.095 | 0.95   |
| THCA                 | 62.27 | 622.69 |
| Total Cannabinoids   | 87.66 | 876.6  |
| Calculated CBD Yield | 0.00  | 0.00   |