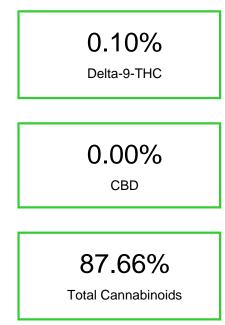

| Cannabinoid          | % wt  | mg/g   |
|----------------------|-------|--------|
| CBGA                 | 0.819 | 8.19   |
| THCVa                | 0.504 | 5.04   |
| Delta-8-THC          | 23.98 | 239.77 |
| Delta-9-THC          | 0.095 | 0.95   |
| THCA                 | 62.27 | 622.69 |
| Total Cannabinoids   | 87.66 | 876.6  |
| Calculated CBD Yield | 0.00  | 0.00   |