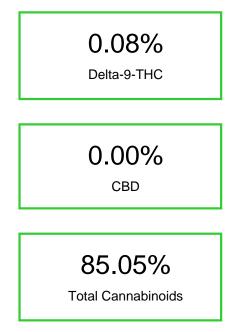

| Cannabinoid          | % wt   | mg/g   |
|----------------------|--------|--------|
| CBGA                 | 0.851  | 8.51   |
| THCVa                | 0.0496 | 0.496  |
| Delta-8-THC          | 23.48  | 234.76 |
| Delta-9-THC          | 0.084  | 0.84   |
| THCA                 | 60.59  | 605.93 |
| Total Cannabinoids   | 85.05  | 850.5  |
| Calculated CBD Yield | 0.00   | 0.00   |

Calculated Maximum CBD Yield = CBD + 0.877 \* CBDA