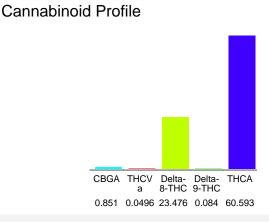

### Cannabinoid Profile by HPLC

Marin Analytics, LLC 250 Bel Marin Keys Blvd, Suite D4 Novato, CA 94949

833-321-TEST / info@marinanalytics.com

Dara Biancala

Sara Biancalana Chief Scientist

This sample has been tested by Marin Analytics, LLC using valid testing methodologies and a quality system. Values reported relate only to the sample tested. Marin Analytics, LLC makes no claims as to the efficacy, safety, or other risks associated with any detected or non-detected levels of any compounds reported herein. This Certificate shall not be reproduced except in full without the written approval of Marin Analytics, LLC. Copyright 2023 Marin Analytics, LLC All Rights Reserved.

| Cannabinoid          | % wt   | mg/g   |
|----------------------|--------|--------|
| CBGA                 | 0.851  | 8.51   |
| THCVa                | 0.0496 | 0.496  |
| Delta-8-THC          | 23.48  | 234.76 |
| Delta-9-THC          | 0.084  | 0.84   |
| THCA                 | 60.59  | 605.93 |
| Total Cannabinoids   | 85.05  | 850.5  |
| Calculated CBD Yield | 0.00   | 0.00   |