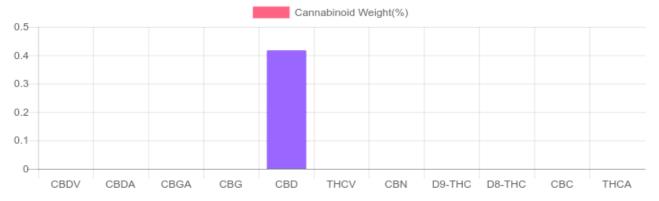

## Sample

N/D D9-THC 0.417% Total CBD

338.9 mg Cannabinoids per unit 338.9 mg CBD per unit

1 unit = 81.3 grams per unit x Cannabinoid concentration

## **Cannabinoids Test**

TOTAL CANNABINOIDS

SHIMADZU INTEGRATED UPLC-PDA

| GSL SOP 400  | PREPARED: 09/23/2020 19:56:37 |           | UPLOADED: 09/24/2020 17:00:00 |         |
|--------------|-------------------------------|-----------|-------------------------------|---------|
| Cannabinoids | LOQ                           | weight(%) | mg/g                          | mg/unit |
| D9-THC       | 10 PPM                        | N/D       | N/D                           | N/D     |
| THCA         | 10 PPM                        | N/D       | N/D                           | N/D     |
| CBD          | 10 PPM                        | 0.417%    | 4.168                         | 338.9   |
| CBDA         | 20 PPM                        | N/D       | N/D                           | N/D     |
| CBDV         | 20 PPM                        | N/D       | N/D                           | N/D     |
| CBC          | 10 PPM                        | N/D       | N/D                           | N/D     |
| CBN          | 10 PPM                        | N/D       | N/D                           | N/D     |
| CBG          | 10 PPM                        | N/D       | N/D                           | N/D     |
| CBGA         | 20 PPM                        | N/D       | N/D                           | N/D     |
| D8-THC       | 10 PPM                        | N/D       | N/D                           | N/D     |
| THCV         | 10 PPM                        | N/D       | N/D                           | N/D     |
| TOTAL D9-THC |                               | N/D       | N/D                           | N/D     |
| TOTAL CBD*   |                               | 0.417%    | 4.168                         | 338.9   |

0.417%

4.168

Reporting Limit 10 ppm
\*Total CBD = CBD + CBDA x 0.877
N/D - Not Detected, B/LOQ - Below Limit of Quantification

Dr. Andrew Hall, Ph.D., Chief Scientific Officer

Ben Witten, MS, MT., Lab Director