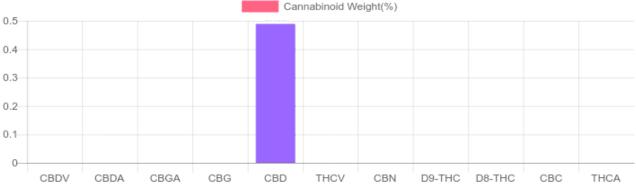

## Sample

N/D D9-THC 0.489% Total CBD

394.4 mg Cannabinoids per 394.4 mg CBD per

1 unit = 80.7 grams per unit x Cannabinoid concentration

## **Cannabinoids Test**

GSL SOP 400

TOTAL D9-THC

TOTAL CANNABINOIDS

TOTAL CBD\*

SHIMADZU INTEGRATED UPLC-PDA

| Cannabinoids | LOQ    | weight(%) | mg/g  | mg/unit |
|--------------|--------|-----------|-------|---------|
| D9-THC       | 10 PPM | N/D       | N/D   | N/D     |
| THCA         | 10 PPM | N/D       | N/D   | N/D     |
| CBD          | 10 PPM | 0.489%    | 4.887 | 394.4   |
| CBDA         | 20 PPM | N/D       | N/D   | N/D     |
| CBDV         | 20 PPM | N/D       | N/D   | N/D     |
| CBC          | 10 PPM | N/D       | N/D   | N/D     |
| CBN          | 10 PPM | N/D       | N/D   | N/D     |
| CBG          | 10 PPM | N/D       | N/D   | N/D     |
| CBGA         | 20 PPM | N/D       | N/D   | N/D     |
| D8-THC       | 10 PPM | N/D       | N/D   | N/D     |
| THCV         | 10 PPM | N/D       | N/D   | N/D     |