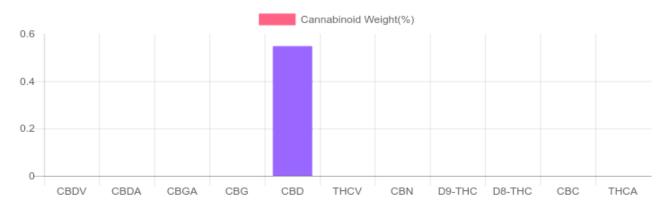

## Sample

| GSL SOP 400        | PREPARED: 09/18/2020 22:41:22 |           | UPLOADED: 09/23/2020 10:01:13 |         |
|--------------------|-------------------------------|-----------|-------------------------------|---------|
| Cannabinoids       | LOQ                           | weight(%) | mg/g                          | mg/unit |
| D9-THC             | 10 PPM                        | N/D       | N/D                           | N/D     |
| THCA               | 10 PPM                        | N/D       | N/D                           | N/D     |
| CBD                | 10 PPM                        | 0.548%    | 5.482                         | 375.0   |
| CBDA               | 20 PPM                        | N/D       | N/D                           | N/D     |
| CBDV               | 20 PPM                        | N/D       | N/D                           | N/D     |
| CBC                | 10 PPM                        | N/D       | N/D                           | N/D     |
| CBN                | 10 PPM                        | N/D       | N/D                           | N/D     |
| CBG                | 10 PPM                        | N/D       | N/D                           | N/D     |
| CBGA               | 20 PPM                        | N/D       | N/D                           | N/D     |
| D8-THC             | 10 PPM                        | N/D       | N/D                           | N/D     |
| THCV               | 10 PPM                        | N/D       | N/D                           | N/D     |
| TOTAL D9-THC       |                               | N/D       | N/D                           | N/D     |
| TOTAL CBD*         |                               | 0.548%    | 5.482                         | 375.0   |
| TOTAL CANNABINOIDS |                               | 0.548%    | 5.482                         | 375.0   |