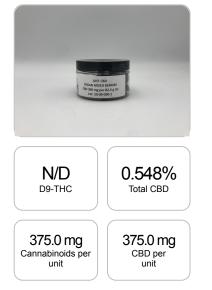

## CERTIFICATE OF ANALYSIS ISO/IEC 17025:2017 ACCREDITATION #103104

**Cannabinoids Test** 

SHIMADZU INTEGRATED UPLC-PDA

Order #: 62136 Order Name: VEGAN MIXED BERRIES CBD 300mg per 82.2g Jar Batch#: 20-09-090-1 Received: 09/18/2020 Completed: 09/23/2020 High Roller Private Label LLC 4095 N 28th Way Hollywood FL, 33020 (954) 479-2326 Judah.arama@gmail.com

## Sample

| GSL SOP 400        | PREPARED: 09/18/2020 22:41:22 |           | UPLOADED: 09/23/2020 10:01:13 |         |
|--------------------|-------------------------------|-----------|-------------------------------|---------|
| Cannabinoids       | LOQ                           | weight(%) | mg/g                          | mg/unit |
| D9-THC             | 10 PPM                        | N/D       | N/D                           | N/D     |
| THCA               | 10 PPM                        | N/D       | N/D                           | N/D     |
| CBD                | 10 PPM                        | 0.548%    | 5.482                         | 375.0   |
| CBDA               | 20 PPM                        | N/D       | N/D                           | N/D     |
| CBDV               | 20 PPM                        | N/D       | N/D                           | N/D     |
| CBC                | 10 PPM                        | N/D       | N/D                           | N/D     |
| CBN                | 10 PPM                        | N/D       | N/D                           | N/D     |
| CBG                | 10 PPM                        | N/D       | N/D                           | N/D     |
| CBGA               | 20 PPM                        | N/D       | N/D                           | N/D     |
| D8-THC             | 10 PPM                        | N/D       | N/D                           | N/D     |
| THCV               | 10 PPM                        | N/D       | N/D                           | N/D     |
| TOTAL D9-THC       |                               | N/D       | N/D                           | N/D     |
| TOTAL CBD*         |                               | 0.548%    | 5.482                         | 375.0   |
| TOTAL CANNABINOIDS |                               | 0.548%    | 5.482                         | 375.0   |

1 unit = 68.4 grams per unit x Cannabinoid concentration

Reporting Limit 10 ppm \*Total CBD = CBD + CBDA x 0.877 N/D - Not Detected, B/LOQ - Below Limit of Quantification

Dr. Andrew Hall, Ph.D., Chief Scientific Officer