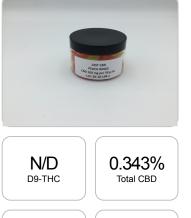

## CERTIFICATE OF ANALYSIS ISO/IEC 17025:2017 ACCREDITATION #103104

**Cannabinoids Test** 

Order #: 63157 Order Name: PEACH RINGS CBD 100mg per 39g Jar Batch#: 20-10-194-1 Received: 10/01/2020 Completed: 10/08/2020 High Roller Private Label LLC 4095 N 28th Way Hollywood FL, 33020 (954) 479-2326 Judah.arama@gmail.com

## 133.7 mg Cannabinoids per unit 133.7 mg CBD per unit

1 unit = 39 grams per unit x Cannabinoid concentration

| GSL SOP 400        | PREPARED: 10/07/2020 12:02:49 |           | UPLOADED: 10/08/2020 07:13:29 |         |
|--------------------|-------------------------------|-----------|-------------------------------|---------|
| Cannabinoids       | LOQ                           | weight(%) | mg/g                          | mg/unit |
| D9-THC             | 10 PPM                        | N/D       | N/D                           | N/D     |
| THCA               | 10 PPM                        | N/D       | N/D                           | N/D     |
| CBD                | 10 PPM                        | 0.343%    | 3.428                         | 133.7   |
| CBDA               | 20 PPM                        | N/D       | N/D                           | N/D     |
| CBDV               | 20 PPM                        | N/D       | N/D                           | N/D     |
| CBC                | 10 PPM                        | N/D       | N/D                           | N/D     |
| CBN                | 10 PPM                        | N/D       | N/D                           | N/D     |
| CBG                | 10 PPM                        | N/D       | N/D                           | N/D     |
| CBGA               | 20 PPM                        | N/D       | N/D                           | N/D     |
| D8-THC             | 10 PPM                        | N/D       | N/D                           | N/D     |
| THCV               | 10 PPM                        | N/D       | N/D                           | N/D     |
| TOTAL D9-THC       |                               | N/D       | N/D                           | N/D     |
| TOTAL CBD*         |                               | 0.343%    | 3.428                         | 133.7   |
| TOTAL CANNABINOIDS |                               | 0.343%    | 3.428                         | 133.7   |