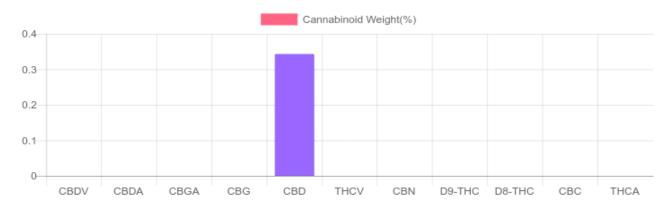

## 133.7 mg Cannabinoids per unit 133.7 mg CBD per unit

1 unit = 39 grams per unit x Cannabinoid concentration

| GSL SOP 400        | PREPARED: 10/07/2020 12:02:49 |           | UPLOADED: 10/08/2020 07:13:29 |         |
|--------------------|-------------------------------|-----------|-------------------------------|---------|
| Cannabinoids       | LOQ                           | weight(%) | mg/g                          | mg/unit |
| D9-THC             | 10 PPM                        | N/D       | N/D                           | N/D     |
| THCA               | 10 PPM                        | N/D       | N/D                           | N/D     |
| CBD                | 10 PPM                        | 0.343%    | 3.428                         | 133.7   |
| CBDA               | 20 PPM                        | N/D       | N/D                           | N/D     |
| CBDV               | 20 PPM                        | N/D       | N/D                           | N/D     |
| CBC                | 10 PPM                        | N/D       | N/D                           | N/D     |
| CBN                | 10 PPM                        | N/D       | N/D                           | N/D     |
| CBG                | 10 PPM                        | N/D       | N/D                           | N/D     |
| CBGA               | 20 PPM                        | N/D       | N/D                           | N/D     |
| D8-THC             | 10 PPM                        | N/D       | N/D                           | N/D     |
| THCV               | 10 PPM                        | N/D       | N/D                           | N/D     |
| TOTAL D9-THC       |                               | N/D       | N/D                           | N/D     |
| TOTAL CBD*         |                               | 0.343%    | 3.428                         | 133.7   |
| TOTAL CANNABINOIDS |                               | 0.343%    | 3.428                         | 133.7   |