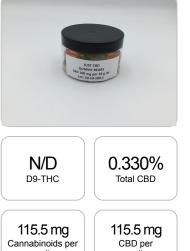

## **CERTIFICATE OF ANALYSIS** ISO/IEC 17025:2017 ACCREDITATION #103104

Order #: 63158 Order Name: GUMMY BEARS CBD 100mg per 35g Jar Batch#: 20-10-189-1 Received: 10/01/2020 Completed: 10/08/2020

High Roller Private Label LLC 4095 N 28th Wav Hollywood FL, 33020 (954) 479-2326 Judah.arama@gmail.com

## **Cannabinoids Test**

SHIMADZU INTEGRATED UPLC-PDA

unit unit

1 unit = 35 grams per unit x Cannabinoid concentration

| GSL SOP 400        | PREPARED: 10/07/2020 12:02:49 |           | UPLOADED: 10/08/2020 07:13:29 |         |
|--------------------|-------------------------------|-----------|-------------------------------|---------|
| Cannabinoids       | LOQ                           | weight(%) | mg/g                          | mg/unit |
| D9-THC             | 10 PPM                        | N/D       | N/D                           | N/D     |
| THCA               | 10 PPM                        | N/D       | N/D                           | N/D     |
| CBD                | 10 PPM                        | 0.330%    | 3.299                         | 115.5   |
| CBDA               | 20 PPM                        | N/D       | N/D                           | N/D     |
| CBDV               | 20 PPM                        | N/D       | N/D                           | N/D     |
| CBC                | 10 PPM                        | N/D       | N/D                           | N/D     |
| CBN                | 10 PPM                        | N/D       | N/D                           | N/D     |
| CBG                | 10 PPM                        | N/D       | N/D                           | N/D     |
| CBGA               | 20 PPM                        | N/D       | N/D                           | N/D     |
| D8-THC             | 10 PPM                        | N/D       | N/D                           | N/D     |
| THCV               | 10 PPM                        | N/D       | N/D                           | N/D     |
| TOTAL D9-THC       |                               | N/D       | N/D                           | N/D     |
| TOTAL CBD*         |                               | 0.330%    | 3.299                         | 115.5   |
| TOTAL CANNABINOIDS |                               | 0.330%    | 3.299                         | 115.5   |

Reporting Limit 10 ppm

\*Total CBD = CBD + CBDA x 0.877

N/D - Not Detected, B/LOQ - Below Limit of Quantification

Dr. Andrew Hall, Ph.D., Chief Scientific Officer

Ben Witten, MS, MT., Lab Director

**Green Scientific Labs** info@greenscientificlabs.com 1-833 TEST CBD