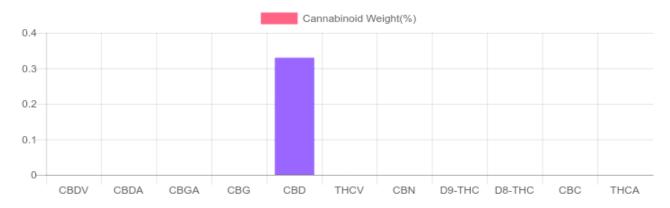

## **Cannabinoids Test**

SHIMADZU INTEGRATED UPLC-PDA

unit unit

1 unit = 35 grams per unit x Cannabinoid concentration

| GSL SOP 400        | PREPARED: 10/07/2020 12:02:49 |           | UPLOADED: 10/08/2020 07:13:29 |         |
|--------------------|-------------------------------|-----------|-------------------------------|---------|
| Cannabinoids       | LOQ                           | weight(%) | mg/g                          | mg/unit |
| D9-THC             | 10 PPM                        | N/D       | N/D                           | N/D     |
| THCA               | 10 PPM                        | N/D       | N/D                           | N/D     |
| CBD                | 10 PPM                        | 0.330%    | 3.299                         | 115.5   |
| CBDA               | 20 PPM                        | N/D       | N/D                           | N/D     |
| CBDV               | 20 PPM                        | N/D       | N/D                           | N/D     |
| CBC                | 10 PPM                        | N/D       | N/D                           | N/D     |
| CBN                | 10 PPM                        | N/D       | N/D                           | N/D     |
| CBG                | 10 PPM                        | N/D       | N/D                           | N/D     |
| CBGA               | 20 PPM                        | N/D       | N/D                           | N/D     |
| D8-THC             | 10 PPM                        | N/D       | N/D                           | N/D     |
| THCV               | 10 PPM                        | N/D       | N/D                           | N/D     |
| TOTAL D9-THC       |                               | N/D       | N/D                           | N/D     |
| TOTAL CBD*         |                               | 0.330%    | 3.299                         | 115.5   |
| TOTAL CANNABINOIDS |                               | 0.330%    | 3.299                         | 115.5   |

Reporting Limit 10 ppm

\*Total CBD = CBD + CBDA x 0.877

N/D - Not Detected, B/LOQ - Below Limit of Quantification

Dr. Andrew Hall, Ph.D., Chief Scientific Officer

Ben Witten, MS, MT., Lab Director

**Green Scientific Labs** info@greenscientificlabs.com 1-833 TEST CBD