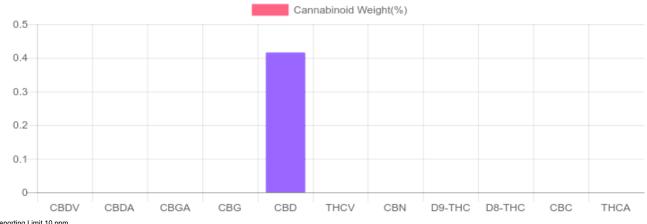

## Sample

D9-THC 10 PPM N/D N/D N/D 10 PPM THCA N/D N/D N/D CBD 10 PPM 0.416% 4.159 272.8 CBDA 20 PPM N/D N/D N/D CBDV 20 PPM N/D N/D N/D CBC 10 PPM N/D N/D N/D CBN 10 PPM N/D N/D N/D CBG 10 PPM N/D N/D N/D CBGA 20 PPM N/D N/D N/D D8-THC 10 PPM N/D N/D N/D THCV 10 PPM N/D N/D N/D TOTAL D9-THC N/D N/D N/D TOTAL CBD\* 0.416% 4.159 272.8 TOTAL CANNABINOIDS 0.416% 4.159 272.8