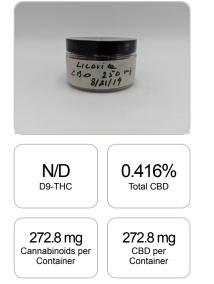

## **CERTIFICATE OF ANALYSIS**

LOQ

Cannabinoids Test SHIMADZU INTEGRATED UPLC-PDA

GSL SOP 400

Cannabinoids

Order #: 35124 Order Name: Licorice 250mg Batch#: 082119 Received: 08/21/2019 Completed: 08/26/2019 High Roller Private Label LLC 4095 N 28th Way Hollywood FL, 33020 (954) 479-2326 Judah.arama@gmail.com

## Sample

D9-THC 10 PPM N/D N/D N/D 10 PPM THCA N/D N/D N/D CBD 10 PPM 0.416% 4.159 272.8 CBDA 20 PPM N/D N/D N/D CBDV 20 PPM N/D N/D N/D CBC 10 PPM N/D N/D N/D CBN 10 PPM N/D N/D N/D CBG 10 PPM N/D N/D N/D CBGA 20 PPM N/D N/D N/D D8-THC 10 PPM N/D N/D N/D THCV 10 PPM N/D N/D N/D TOTAL D9-THC N/D N/D N/D TOTAL CBD\* 0.416% 4.159 272.8 TOTAL CANNABINOIDS 0.416% 4.159 272.8

weight(%)

PREPARED: 08/22/2019 17:38:03

1 Container = 65.6 grams per Container x Cannabinoid concentration

Reporting Limit 10 ppm \*Total CBD = CBD + CBDA x 0.877

N/D - Not Detected, B/LOQ - Below Limit of Quantification