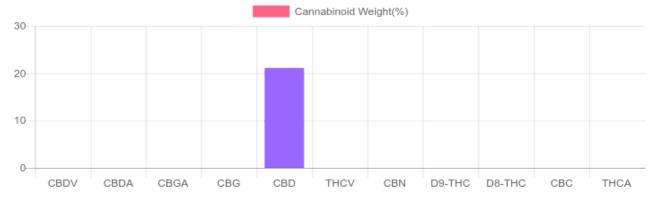

## Sample

N/D D9-THC 21.103% Total CBD

211.0 mg Cannabinoids per unit 211.0 mg CBD per unit

1 unit = 1 ml per unit x density (1) x Cannabinoid concentration

## **Cannabinoids Test**

SHIMADZU INTEGRATED UPLC-PDA

| GSL SOP 400        | PREPARED: 10/09/2019 20:31:22 |           | UPLOADED: 10/10/2019 10:54:21 |         |
|--------------------|-------------------------------|-----------|-------------------------------|---------|
| Cannabinoids       | LOQ                           | weight(%) | mg/g                          | mg/unit |
| D9-THC             | 10 PPM                        | N/D       | N/D                           | N/D     |
| THCA               | 10 PPM                        | N/D       | N/D                           | N/D     |
| CBD                | 10 PPM                        | 21.103%   | 211.026                       | 211.0   |
| CBDA               | 20 PPM                        | N/D       | N/D                           | N/D     |
| CBDV               | 20 PPM                        | N/D       | N/D                           | N/D     |
| CBC                | 10 PPM                        | N/D       | N/D                           | N/D     |
| CBN                | 10 PPM                        | N/D       | N/D                           | N/D     |
| CBG                | 10 PPM                        | N/D       | N/D                           | N/D     |
| CBGA               | 20 PPM                        | N/D       | N/D                           | N/D     |
| D8-THC             | 10 PPM                        | N/D       | N/D                           | N/D     |
| THCV               | 10 PPM                        | N/D       | N/D                           | N/D     |
| TOTAL D9-THC       |                               | N/D       | N/D                           | N/D     |
| TOTAL CBD*         |                               | 21.103%   | 211.026                       | 211.0   |
| TOTAL CANNABINOIDS |                               | 21.103%   | 211.026                       | 211.0   |