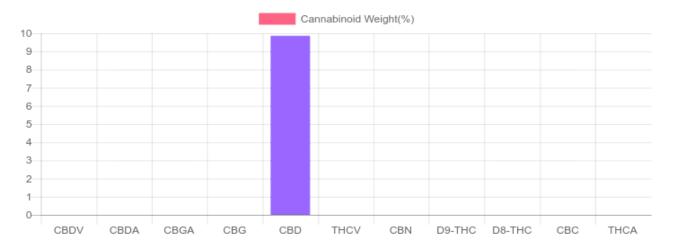

## Sample

0.000% D9-THC 9.863% Total CBD

## **Cannabinoids Test**

| cannabinoids                 |        | weight(%) | mg/g   |  |
|------------------------------|--------|-----------|--------|--|
| DELTA-9-TETRAHYDROCANNABINOL | D9-THC | N/D       | N/D    |  |
| TETRAHYDROCANNABINOLIC ACID  | THCA   | N/D       | N/D    |  |
| CANNABIDIOL                  | CBD    | 9.863%    | 98.633 |  |
| CANNABIDIOLIC ACID           | CBDA   | N/D       | N/D    |  |
| CANNABIDIVARIN               | CBDV   | N/D       | N/D    |  |
| CANNABICHROMENE              | CBC    | N/D       | N/D    |  |
| CANNABINOL                   | CBN    | N/D       | N/D    |  |
| CANNABIGEROL                 | CBG    | N/D       | N/D    |  |
| CANNABIGEROLIC ACID          | CBGA   | N/D       | N/D    |  |
| DELTA-8-TETRAHYDROCANNABINOL | D8-THC | N/D       | N/D    |  |
| TETRAHYDROCANNABIVARIN       | THCV   | N/D       | N/D    |  |

TOTAL CBD = CBD + CBDA X 0.877 TOTAL CBD 9.863% TOTAL CANNABINOIDS 9.863%