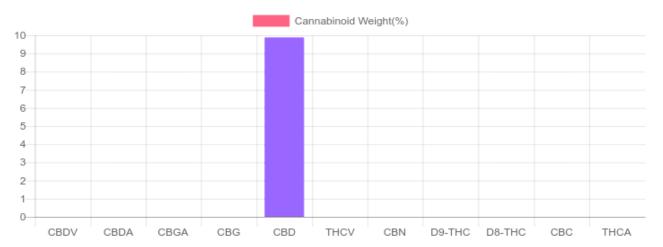

## Sample

0.000% D9-THC

9.882% Total CBD

## **Cannabinoids Test**

| cannabinoids                 |        | weight(%) | mg/g   |
|------------------------------|--------|-----------|--------|
| DELTA-9-TETRAHYDROCANNABINOL | D9-THC | N/D       | N/D    |
| TETRAHYDROCANNABINOLIC ACID  | THCA   | N/D       | N/D    |
| CANNABIDIOL                  | CBD    | 9.882%    | 98.820 |
| CANNABIDIOLIC ACID           | CBDA   | N/D       | N/D    |
| CANNABIDIVARIN               | CBDV   | N/D       | N/D    |
| CANNABICHROMENE              | CBC    | N/D       | N/D    |
| CANNABINOL                   | CBN    | N/D       | N/D    |
| CANNABIGEROL                 | CBG    | N/D       | N/D    |
| CANNABIGEROLIC ACID          | CBGA   | N/D       | N/D    |
| DELTA-8-TETRAHYDROCANNABINOL | D8-THC | N/D       | N/D    |
| TETRAHYDROCANNABIVARIN       | THCV   | N/D       | N/D    |

TOTAL CBD = CBD + CBDA X 0.877

TOTAL CBD 9.882% TOTAL CANNABINOIDS 9.882%